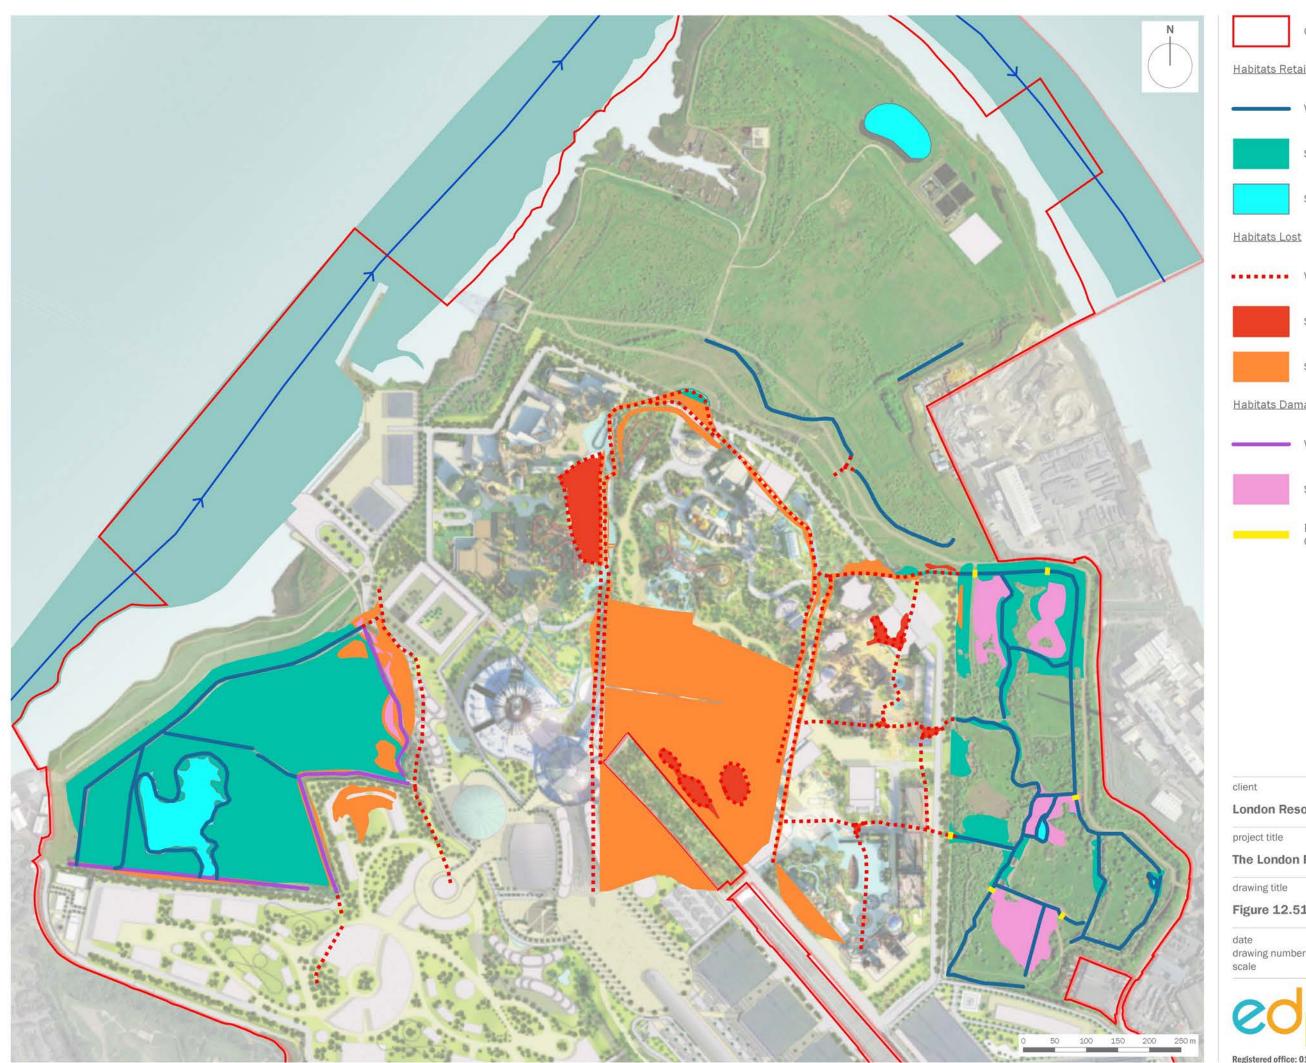

# Figure 12.51 Predicted Impacts – Hydrology

Document reference: 6.3.12.51 Revision: 00

December 2020

Planning Act 2008 The Infrastructure Planning (Applications: Prescribed Forms and Procedure) Regulations 2009 Regulation 5(2)(a) The Infrastructure Planning (Environmental Impact Assessment) Regulations 2017 Regulation 12(1)

### Habitats Retained

Water Course/Ditch Retained

Swamp/Reedbed Retained

Standing Water Retained

••••••• Water Course/Ditch Lost

Standing Water Lost

Swamp/Reedbed Lost

Habitats Damaged

Water Course/Ditch Damaged

Swamp/Reedbed Damaged

Displacement - Vegetation Removal Over 8 Metre Section

# Figure 12.51: Predicted Impacts - Hydrology

| date           | 17 DECEMBER 2020 | drawn by | RB  |
|----------------|------------------|----------|-----|
| drawing number | edp5988_d107c    | checked  | ND  |
| scale          | 1:6,000 @ A3     | QA       | JTF |